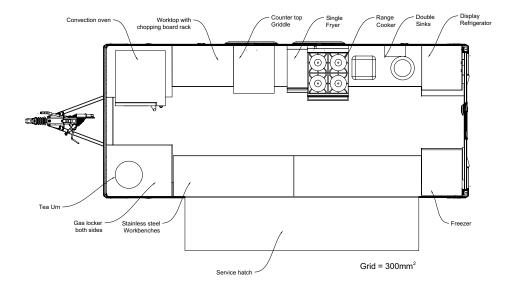

### CATERING TRAILER

Whether you are looking for a basic concession trailer, a vending trailer or a fully equipped professional stainless steel kitchen you have come to the right place! Ifor Williams Trailers will help you plan, design, and build a great trailer exactly as you want it. As with all of our custom trailers we understand every customer will have their own unique requirements.

The design process is key in making your ideas a reality. The design and layout of your specialist trailer and selection of appropriate equipment are critical to the success of your business.

Once we have a clear understanding of your needs, we can provide you with a quote and some preliminary drawings. When the quote is agreed and the order is finalised, we can produce accurate, 3D drawings giving you detailed information for your approval.

We recommend the following 3 catering equipment specialists - Parry, Lincat and Blue Seal, if you would prefer to use a different manufacturer please give details in the space provided.

# CATERING TRAILER - EQUIPMENT

| EQUIPMENT          | MANUFACTURER<br>(PARRY, LINCAT,<br>BLUE SEAL, OTHER) | MODEL<br>(IF KNOWN) | SIZE<br>(IF KNOWN) | ADDITIONAL INFORMATION |
|--------------------|------------------------------------------------------|---------------------|--------------------|------------------------|
| GRIDDLE            |                                                      |                     |                    |                        |
| BAIN MARIE         |                                                      |                     |                    |                        |
| FRYER/FRYER RANGES |                                                      |                     |                    |                        |
| OVEN               |                                                      |                     |                    |                        |
| НОВ                |                                                      |                     |                    |                        |
| WATER BOILER       |                                                      |                     |                    |                        |
| REFRIGERATION      |                                                      |                     |                    |                        |
| COFFEE MACHINE     |                                                      |                     |                    |                        |
| PLATE/FOOD WARMER  |                                                      |                     |                    |                        |
| FOOD DISPLAY       |                                                      |                     |                    |                        |
| OTHER              |                                                      |                     |                    |                        |