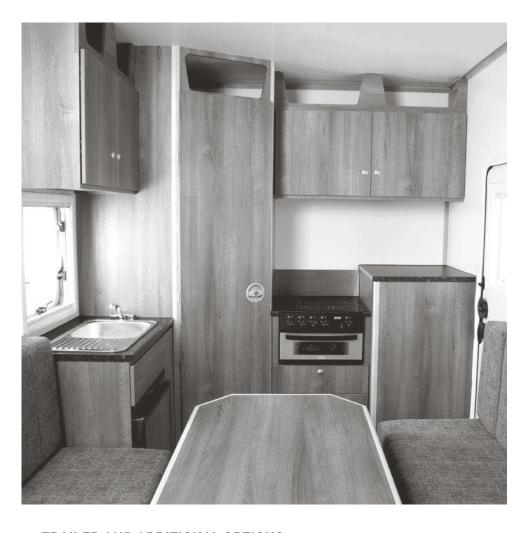

## LIVING AREA OPTIONS

If you have chosen to include living accommodation within your trailer some of the features come as standard. Other features are available as additional extras. If you would like to discuss the living layout further please select 'Customise' and provide as much information as possible.

| OPTIONAL                     |
|------------------------------|
| ☐ ELECTRIC/GAS FRIDGE        |
| ☐ TV/DVD                     |
| ☐ OVERHEAD STORAGE OVER SINK |
| ☐ LEATHER UPHOLSTERY         |
| ☐ HEATER                     |
| ☐ HOT WATER                  |
| ☐ MANUAL FLUSH TOILET (L)    |
| ☐ ELECTRIC FLUSH TOILET (L)  |
| ☐ PORTA POTTI                |
| ☐ SHOWER (L)                 |
| ☐ MIRROR                     |
| ☐ OUTSIDE TAP                |
| ☐ CUSTOMISE                  |
|                              |
|                              |
|                              |
|                              |
|                              |
|                              |