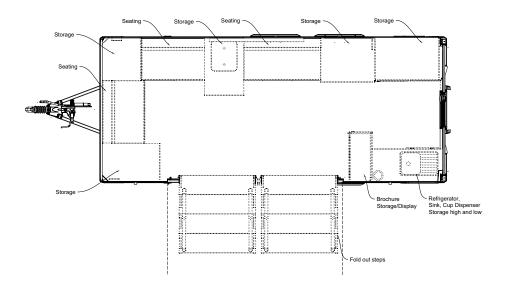

### EXHIBITION UNIT

Whether you are looking for an exhibition unit for demonstrations, product launches, information displays or presentations, you have come to the right place! Ifor Williams Trailers will help you plan, design, and build a great trailer exactly as you want it. As with all of our custom trailers we understand every customer will have their own unique requirements.

The design process is key in making your ideas a reality. The design and layout of your specialist trailer and specifications are critical to the success of your business.

Once we have a clear understanding of your needs, we can provide you with a quote and some preliminary drawings. When the quote is agreed and the order is finalised, we can produce accurate, 3D drawings giving you detailed information for your approval.

| STEP 1 - SIZE (Please see page 17 in the Business Inabox Brod                                                                                                 | chure for trailer dimensions)                                 |  |  |
|---------------------------------------------------------------------------------------------------------------------------------------------------------------|---------------------------------------------------------------|--|--|
| ☐ M ☐ L (TAN AXLE) ☐ L (TAN AXLE)                                                                                                                             |                                                               |  |  |
| STEP 2 - POWER  (Please note 12v and 230v Hook Up come as star  ONBOARD GENERATOR                                                                             | ndard)                                                        |  |  |
| ☐ LPG (PROPANE)                                                                                                                                               |                                                               |  |  |
| STEP 3 - SPECIAL FEATURES                                                                                                                                     |                                                               |  |  |
| ☐ DISABLED ACCESS ☐ ☐ COMFORTABLE FITTED SEATING ☐                                                                                                            | ADDITIONAL STORAGE SPOTLIGHTS AUDIO VISUAL SYSTEMS FLAG POLES |  |  |
| Kitchen Area:  FRIDGE (LPG or 230v hook up required)  SINK/TAP STORAGE                                                                                        |                                                               |  |  |
| STEP 4 - VINYL GRAPHICS AND TRAILER WRAPPING                                                                                                                  |                                                               |  |  |
| <ul><li>□ COMPANY LOGO AND DETAILS</li><li>□ GRAPHICS/DECALS</li><li>□ PARTIAL TRAILER WRAP</li><li>□ INTERNAL WRAPPING</li><li>□ FULL TRAILER WRAP</li></ul> |                                                               |  |  |
| Additional Information::                                                                                                                                      |                                                               |  |  |
|                                                                                                                                                               |                                                               |  |  |
|                                                                                                                                                               |                                                               |  |  |