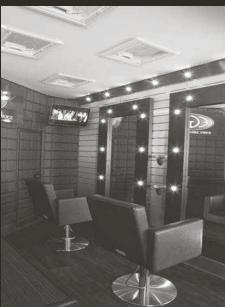

## LIVING AREA OPTIONS

If you have chosen to include living accommodation within your trailer some of the features come as standard. Other features are available as additional extras. If you would like to discuss the living layout further please select 'Customise' and provide as much information as possible.

| OPTIONAL                     |
|------------------------------|
| ☐ ELECTRIC/GAS FRIDGE        |
| ☐ TV/DVD                     |
| ☐ OVERHEAD STORAGE OVER SINK |
| ☐ LEATHER UPHOLSTERY         |
| ☐ HEATER                     |
| ☐ HOT WATER                  |
| ☐ MANUAL FLUSH TOILET (L)    |
| ☐ ELECTRIC FLUSH TOILET (L)  |
| ☐ PORTA POTTI                |
| ☐ SHOWER (L)                 |
| ☐ MIRROR                     |
| ☐ OUTSIDE TAP                |
| ☐ CUSTOMISE                  |
|                              |
|                              |
|                              |
|                              |
|                              |
|                              |