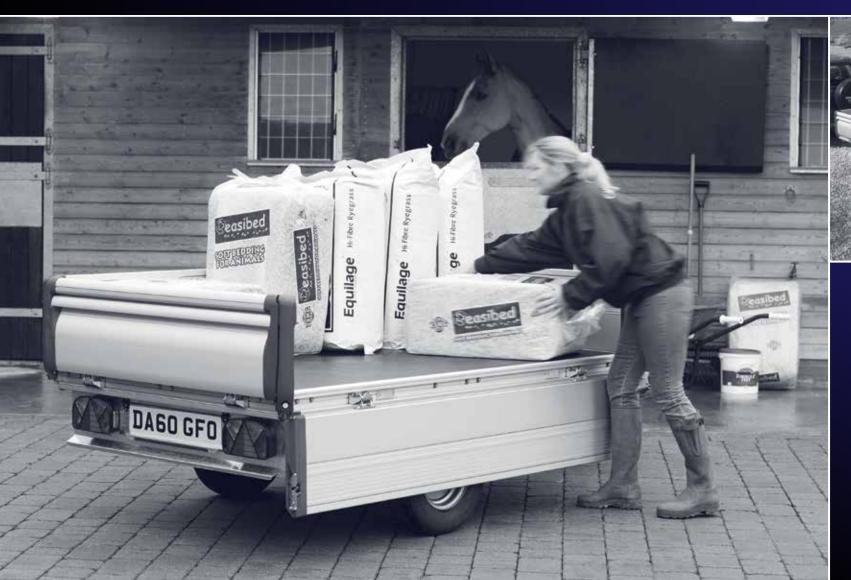

## EUROLIGHT PRICE LIST

## **Eurolight Trailer Price List**

|            | Axle   | Maximum<br>Gross Weight | Тутеѕ     | Delivery Charge<br>to UK Mainland<br>Distributor | Trailer Fitted with<br>Resin Coated<br>Plywood Platform | Aluminium Treadplate<br>Floor Covering | Removable Steel<br>Headboard, Dropsides<br>& Tailboard | Removable Steel<br>Headboard | Weldmesh Panelled Side<br>Extensions (Dropsides<br>Required) | Removable Ladder Rack<br>(Headboard Required) | 2.00m Long Steel Perforated<br>Lockable Loading Skids &<br>Skid Carrier<br>(Includes Prop Stands) | Recessed Lashing<br>Ring (Pair) | Prop Stands | Rope Hook Kit (Pair) | Trailer Aid |
|------------|--------|-------------------------|-----------|--------------------------------------------------|---------------------------------------------------------|----------------------------------------|--------------------------------------------------------|------------------------------|--------------------------------------------------------------|-----------------------------------------------|---------------------------------------------------------------------------------------------------|---------------------------------|-------------|----------------------|-------------|
| Unbraked   |        |                         |           |                                                  |                                                         |                                        |                                                        |                              |                                                              |                                               |                                                                                                   |                                 |             |                      |             |
| EL071-2012 | Single | 750kg                   | 145/80B10 | £75                                              | £1,556                                                  | £230                                   | £524                                                   | £215                         | £445                                                         | £79                                           | £488                                                                                              | £50                             | £130        | £29                  | -           |
| EL071-2512 | Single | 750kg                   | 145/80B10 | £75                                              | £1,621                                                  | £272                                   | £538                                                   | £215                         | £510                                                         | £79                                           | £488                                                                                              | £50                             | £130        | £29                  | -           |
| Braked     |        |                         |           |                                                  |                                                         |                                        |                                                        |                              |                                                              |                                               |                                                                                                   |                                 |             |                      |             |
| EL101-2012 | Single | 1000kg                  | 145/70R13 | £98                                              | £1,851                                                  | £230                                   | £524                                                   | £215                         | £445                                                         | £79                                           | £488                                                                                              | £50                             | £130        | £29                  | -           |
| EL101-2512 | Single | 1000kg                  | 145/70R13 | £98                                              | £1,922                                                  | £272                                   | £538                                                   | £215                         | £510                                                         | £79                                           | £488                                                                                              | £50                             | £130        | £29                  | -           |
| EL101-2515 | Single | 1000kg                  | 145/70R13 | £98                                              | £2,009                                                  | £323                                   | £567                                                   | £222                         | £595                                                         | £93                                           | £488                                                                                              | £50                             | £130        | £29                  | -           |
| EL142-2512 | Twin   | 1400kg                  | 145/70R13 | £98                                              | £2,468                                                  | £272                                   | £538                                                   | £215                         | £510                                                         | £79                                           | £488                                                                                              | £50                             | £130        | £29                  | £86         |
| EL141-2515 | Single | 1400kg                  | 165/R13C  | £98                                              | £2,174                                                  | £323                                   | £567                                                   | £222                         | £595                                                         | £93                                           | £488                                                                                              | £50                             | £130        | £29                  | -           |
| EL142-2515 | Twin   | 1400kg                  | 145/70R13 | £98                                              | £2,547                                                  | £323                                   | £567                                                   | £222                         | £595                                                         | £93                                           | £488                                                                                              | £50                             | £130        | £29                  | \$8£        |
| EL142-3015 | Twin   | 1400kg                  | 145/70R13 | £98                                              | £2,640                                                  | £380                                   | £739                                                   | £222                         | £667                                                         | £93                                           | £488                                                                                              | £50                             | £130        | £29                  | £86         |
| EL142-3615 | Twin   | 1400kg                  | 145/70R13 | £98                                              | £2,733                                                  | £451                                   | £753                                                   | £222                         | £746                                                         | £93                                           | £488                                                                                              | £50                             | £130        | £29                  | £86         |
| EX202-2515 | Twin   | 2000kg                  | 145/70R13 | £98                                              | £2,647                                                  | £323                                   | £567                                                   | £222                         | £595                                                         | £93                                           | £488                                                                                              | £50                             | £130        | £29                  | £86         |
| EX202-3015 | Twin   | 2000kg                  | 145/70R13 | £98                                              | £2,718                                                  | £380                                   | £739                                                   | £222                         | £667                                                         | £93                                           | £488                                                                                              | £50                             | £130        | £29                  | £86         |
| EX202-3615 | Twin   | 2000kg                  | 145/70R13 | £98                                              | £2,777                                                  | £451                                   | £753                                                   | £222                         | £746                                                         | £93                                           | £488                                                                                              | £50                             | £130        | £29                  | \$84        |