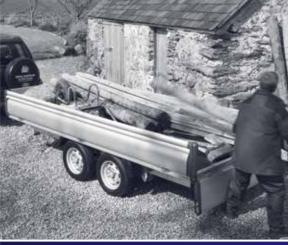

## EUROLIGHT PRICE LIST

## **Eurolight Trailer Price List**

|            | Axle   | Maximum<br>Gross Weight | Тутеѕ     | Delivery Charge<br>to UK Mainland<br>Distributor | Trailer Fitted with<br>Resin Coated<br>Plywood Platform | Aluminium Treadplate<br>Floor Covering | Removable Steel<br>Headboard, Dropsides<br>& Tailboard | Removable Steel<br>Headboard | Weldmesh Panelled Side<br>Extensions (Dropsides<br>Required) | Removable Ladder Rack<br>(Headboard Required) | 2.00m Long Steel Perforated<br>Lockable Loading Skids &<br>Skid Carrier<br>(Includes Prop Stands) | Recessed Lashing<br>Ring (Pair) | Prop Stands | Rope Hook Kit (Pair) | Trailer Aid |
|------------|--------|-------------------------|-----------|--------------------------------------------------|---------------------------------------------------------|----------------------------------------|--------------------------------------------------------|------------------------------|--------------------------------------------------------------|-----------------------------------------------|---------------------------------------------------------------------------------------------------|---------------------------------|-------------|----------------------|-------------|
| Unbraked   |        |                         |           |                                                  |                                                         |                                        |                                                        |                              |                                                              |                                               |                                                                                                   |                                 |             |                      |             |
| EL071-2012 | Single | 750kg                   | 145/80B10 | £75                                              | £1,556                                                  | £230                                   | £524                                                   | £215                         | £445                                                         | £79                                           | £488                                                                                              | £50                             | £130        | £29                  | -           |
| EL071-2512 | Single | 750kg                   | 145/80B10 | £75                                              | £1,621                                                  | £272                                   | £538                                                   | £215                         | £510                                                         | £79                                           | £488                                                                                              | £50                             | £130        | £29                  | -           |
| Braked     |        |                         |           |                                                  |                                                         |                                        |                                                        |                              |                                                              |                                               |                                                                                                   |                                 |             |                      |             |
| EL101-2012 | Single | 1000kg                  | 145/70R13 | £98                                              | £1,851                                                  | £230                                   | £524                                                   | £215                         | £445                                                         | £79                                           | £488                                                                                              | £50                             | £130        | £29                  | -           |
| EL101-2512 | Single | 1000kg                  | 145/70R13 | £98                                              | £1,922                                                  | £272                                   | £538                                                   | £215                         | £510                                                         | £79                                           | £488                                                                                              | £50                             | £130        | £29                  | -           |
| EL101-2515 | Single | 1000kg                  | 145/70R13 | £98                                              | £2,009                                                  | £323                                   | £567                                                   | £222                         | £595                                                         | £93                                           | £488                                                                                              | £50                             | £130        | £29                  | -           |
| EL142-2512 | Twin   | 1400kg                  | 145/70R13 | £98                                              | £2,468                                                  | £272                                   | £538                                                   | £215                         | £510                                                         | £79                                           | £488                                                                                              | £50                             | £130        | £29                  | £86         |
| EL141-2515 | Single | 1400kg                  | 165/R13C  | £98                                              | £2,174                                                  | £323                                   | £567                                                   | £222                         | £595                                                         | £93                                           | £488                                                                                              | £50                             | £130        | £29                  | -           |
| EL142-2515 | Twin   | 1400kg                  | 145/70R13 | £98                                              | £2,547                                                  | £323                                   | £567                                                   | £222                         | £595                                                         | £93                                           | £488                                                                                              | £50                             | £130        | £29                  | \$8£        |
| EL142-3015 | Twin   | 1400kg                  | 145/70R13 | £98                                              | £2,640                                                  | £380                                   | £739                                                   | £222                         | £667                                                         | £93                                           | £488                                                                                              | £50                             | £130        | £29                  | £86         |
| EL142-3615 | Twin   | 1400kg                  | 145/70R13 | £98                                              | £2,733                                                  | £451                                   | £753                                                   | £222                         | £746                                                         | £93                                           | £488                                                                                              | £50                             | £130        | £29                  | £86         |
| EX202-2515 | Twin   | 2000kg                  | 145/70R13 | £98                                              | £2,647                                                  | £323                                   | £567                                                   | £222                         | £595                                                         | £93                                           | £488                                                                                              | £50                             | £130        | £29                  | £86         |
| EX202-3015 | Twin   | 2000kg                  | 145/70R13 | £98                                              | £2,718                                                  | £380                                   | £739                                                   | £222                         | £667                                                         | £93                                           | £488                                                                                              | £50                             | £130        | £29                  | £86         |
| EX202-3615 | Twin   | 2000kg                  | 145/70R13 | £98                                              | £2,777                                                  | £451                                   | £753                                                   | £222                         | £746                                                         | £93                                           | £488                                                                                              | £50                             | £130        | £29                  | \$84        |